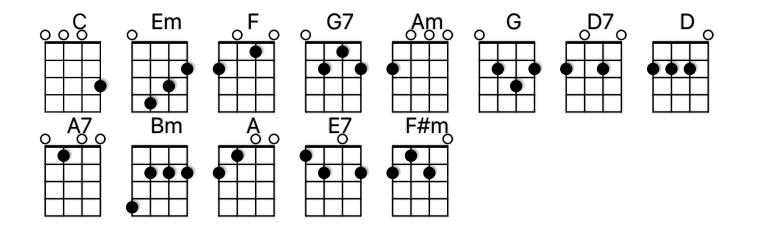

G7 Downtown, where all the lights are bright С Em F **G7** Downtown, waiting for you tonight Em С G С G С F **G7** Downtown, you're gonna be alright now (downtown...) A7 D A7 D (downtown... downtown)

D// F#m// G// A7// D// F#m// G/ A7/ downtown...

D// F#m// G// A7// D// F#m// G/ A7/ downtown...

DBmAnd you may find somebody kind to help and understand youDBmASomeone who is just like you and needs a gentle hand to guide them along

G So maybe I'll see you there we can **E**7 Forget all our troubles, forget all our cares, so go D F#m G A7 Downtown, things'll be great when you're F#m G D A7 Downtown, don't wait a minute more D F#m G A7 D A7 D A7 Downtown, everything's waiting for you (Downtown downtown) D A7 D A7 D A7 D A7 D/ Downtown... Downtown... downtown...) (downtown...

(2024/02/27)