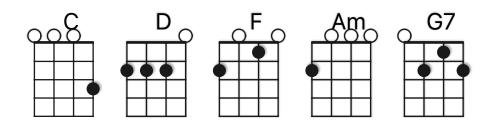

## EIGHT DAYS A WEEK 4/4 Key of C (tempo 146)

(\* means "ba dum" (a quick up-down)

```
INTRO: C //// D //// F //// C ////
C
                                              C
Ooh I need your love babe guess you know it's true
Hope you need my love babe just like I need you
         *Am F/
                     *F Am/
                                 *Am D/
Hold me
             love me
                        hold me
                                     love me
I ain't got nothing but love babe eight days a week
C
               D
Love you every day girl always on my mind
One thing I can say girl love you all the time
         *Am F/
                     *F Am/
Hold me
                        hold me
             love me
                                     love me
Ain't got nothing but love girl eight days a week
                 G/
                        Am
                                Am
    Eight days a week I lo-o-o-ove you
    Eight days a week is not enough to show I care
C //// D ////
F
    Eight days a week,
F
    Eight days a week
F
    Eight days a week (2,3, right into "ba da da", (same note)
```